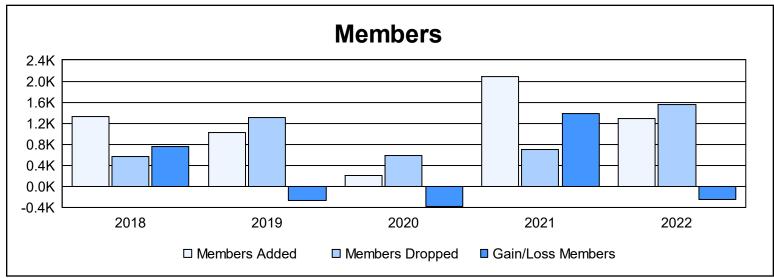

District 3232F1 As of June 2022 Cumulative

| Year      | New<br>Clubs | Dropped<br>Clubs | Gain/<br>Loss<br>Clubs | New<br>Members | Charter<br>Members | Reinstate<br>Members | Transfer<br>Members | Total<br>Member<br>Added | Total<br>Members<br>Dropped | Gain/<br>Loss<br>Members |
|-----------|--------------|------------------|------------------------|----------------|--------------------|----------------------|---------------------|--------------------------|-----------------------------|--------------------------|
| 2017-2018 | 15           | 0                | 15                     | 855            | 443                | 21                   | 4                   | 1,323                    | 564                         | 759                      |
| 2018-2019 | 6            | 14               | -8                     | 755            | 221                | 41                   | 10                  | 1,027                    | 1,306                       | -279                     |
| 2019-2020 | 0            | 8                | -8                     | 132            | 28                 | 42                   | 7                   | 209                      | 586                         | -377                     |
| 2020-2021 | 65           | 1                | 64                     | 823            | 1,210              | 32                   | 16                  | 2,081                    | 699                         | 1,382                    |
| 2021-2022 | 15           | 23               | -8                     | 726            | 462                | 84                   | 17                  | 1,289                    | 1,546                       | -257                     |
| Average   | 20           | 9                | 11                     | 658            | 473                | 44                   | 11                  | 1,186                    | 940                         | 246                      |